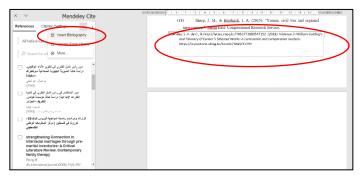

|

5- For further references to this citation select it and then choose the add reference button in the sidebar.



- 6- To remove a citation, select the cross button and save the changes.
- 7- To add a bibliography or reference list select on the document where you want to add your bibliography and select the more option in the Mendeley site sidebar and then choose insert bibliography. you may get a message stating that the bibliography will be inserted at your cursor location; just click continue. you should then see the bibliography has been created.





8- If you'd like to delete your bibliography you can press the delete key on your keyboard.



# Changing the style of citation and bibliography:

switch to the citation style tab in the Mendeley site sidebar, there are a few predownloaded styles that you can choose from.

If you want more styles select another style option at the bottom and use the search bar to find a desired style, most journal styles can be found by searching for the journal name, finally select the style to install and choose **update citation style**.



When you want to access your library from a different device - where your Mendeley reference manager is installed - you can access your Mendeley reference manager account directly through the Mendeley website, because your library is synced to your Elsevier account with two gigabytes of storage on the free plan. Sign in to the Mendeley website to access your