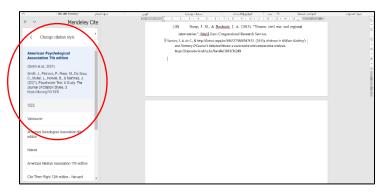

and select the more option in the Mendeley site sidebar and then choose insert bibliography. you may get a message stating that the bibliography will be inserted at your cursor location; just click continue. you should then see the bibliography has been created.





8- If you'd like to delete your bibliography you can press the delete key on your keyboard.



# Changing the style of citation and bibliography:

switch to the citation style tab in the Mendeley site sidebar, there are a few predownloaded styles that you can choose from.

If you want more styles select another style option at the bottom and use the search bar to find a desired style, most journal styles can be found by searching for the journal name, finally select the style to install and choose **update citation style**.



When you want to access your library from a different device - where your Mendeley reference manager is installed - you can access your Mendeley reference manager account directly through the Mendeley website, because your library is synced to your Elsevier account with two gigabytes of storage on the free plan. Sign in to the Mendeley website to access your library online and then choose the library button.