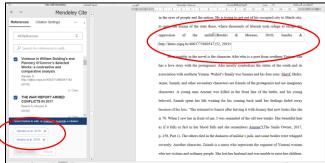

|                                                                                                                                                                                                                                                                                                                                                                                                                                                                                                                                                                                                                                                                                                     |

5- For further references to this citation select it and then choose the add reference button in the sidebar.



- 6- To remove a citation, select the cross button and save the changes.
- 7- To add a bibliography or reference list select on the document where you want to add your bibliography and select the more option in the Mendeley site sidebar and then choose insert bibliography. you may get a message stating that the bibliography will be inserted at your cursor location; just click continue. you should then see the bibliography has been created.





8- If you'd like to delete your bibliography you can press the delete key on your keyboard.



# Changing the style of citation and bibliography:

switch to the citation style tab in the Mendeley site sidebar, there are a few predownloaded styles that you can choose from.

If you want more styles select another style option at the bottom and use t