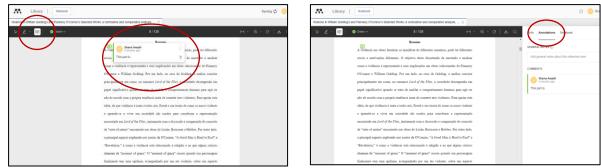

| • O Zahan H                                        | 2003        | Social Psychology                                                                               |                        | 2/20/2023                   |                                                    | working so hard in order to build a better life for both of us.                           |         |

*Comments:* Click the sticky note button and click on an area inside the pdf. You can type in your comment. if you open your notebook and go to the annotations tab you can view all the sticky notes in this reference and clicking on them. will show that note inside the pdf.



Create citations and a bibliography inside of Microsoft word using Mendeley:

1- Download the Mendeley sites for Microsoft word add-on https://www.mendeley.com/reference-management/mendeley-cite

Mendeley cite button should be seen either in the references tab or in a tab called addins.

2- Select the Mendeley site button to see a sidebar to the right. For the first time you'll be asked to log in then your library will be synchronized to view all of your references.







- 3- To add a citation; select on an area in your document where you want to add the citation, use the search function in the sidebar and the drop-down menus to find your desired reference.
- 4- Select the reference you want to add then press the insert citation button so the citation will appear in your document.

| N