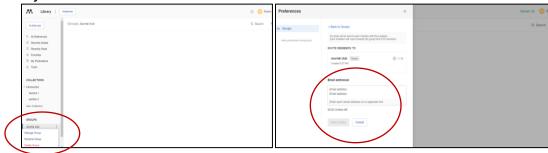

- 3- Select the correct option for your operating system, Windows machine will be chosen for this guide.
- 4- Follow the setup wizard to install the software to use Mendeley.
- 5- Go back to Mendeley website and select the create account option in the top navigation bar.