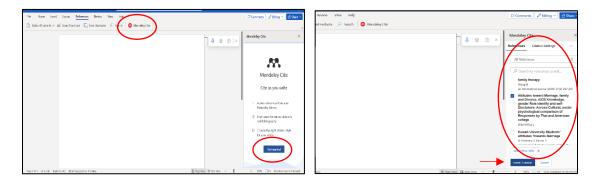

of us.                           |         |

*Comments:* Click the sticky note button and click on an area inside the pdf. You can type in your comment. if you open your notebook and go to the annotations tab you can view all the sticky notes in this reference and clicking on them. will show that note inside the pdf.



Create citations and a bibliography inside of Microsoft word using Mendeley:

1- Download the Mendeley sites for Microsoft word add-on https://www.mendeley.com/reference-management/mendeley-cite

Mendeley cite button should be seen either in the references tab or in a tab called addins.

2- Select the Mendeley site button to see a sidebar to the right. For the first time you'll be asked to log in then your library will be synchronized to view all of your references.







- 3- To add a citation; select on an area in your document where you want to add the citation, use the search function in the sidebar and the drop-down menus to find your desired reference.
- 4- Select the reference you want to add then press the insert citation button so the citation will appear in your document.

| Note: The second sec                              | Ora with Menalakity' phased algori