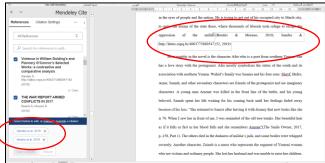

**Mendeley** is a reference manager software created by the publisher Elsevier that's available for Mac, Windows, and Linux machines.

### Download the Mendeley reference manager software:

- 1- Head on over to https://www.mendeley.com/reference-management/reference-manager
- 2- Click on the Download button at the top right corner of the page.