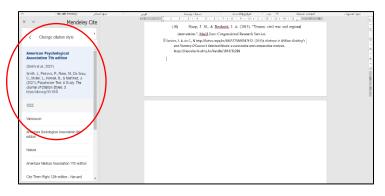

and select the more option in the Mendeley site sidebar and then choose insert bibliography. you may get a message stating that the bibliography will be inserted at your cursor location; just click continue. you should then see the bibliography has been created.





8- If you'd like to delete your bibliography you can press the delete key on your keyboard.



## Changing the style of citation and bibliography:

switch to the citation style tab in the Mendeley site sidebar, there are a few predownloaded styles that you can choose from.

If you want more styles select another style option at the bottom and use the search bar to find a desired style, most journal styles can be found by searching for the journal name, finally select the style to install and choose **update citation style**.



When you want to access your library from a different device - where your Mendeley reference manager is installed - you can access your Mendeley reference manager account directly through the Mendeley website, because your library is synced to your Elsevier account with two gigabytes of storage on the free plan. Sign in to the Mendeley website to access your library online and then choose the library button.