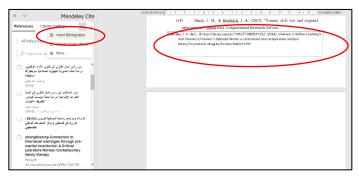

|

5- For further references to this citation select it and then choose the add reference button in the sidebar.



- 6- To remove a citation, select the cross button and save the changes.
- 7- To add a bibliography or reference list select on the document where you want to add your bibliography and select the more option in the Mendeley site sidebar and then choose insert bibliography. you may get a message stating that the bibliography will be inserted at your cursor location; just click continue. you should then see the bibliography has been created.





8- If you'd like to delete your bibliography you can press the delete key on your keyboard.



## Changing the style of citation and bibliography:

switch to the citation style tab in the Mendeley site sidebar, there are a few predownloaded styles that you can choose from.

If you want more styles select another style option at the bottom and use the search bar to find a desired style, most journal styles can be found by searching for the journal name, finally select the style to install and choose **update citation style**.



When you want to access your library from a different device - where your Mendeley reference manager is installed - you can access your Mendeley reference manager account directly through the Mendeley website, because your library is synced to your Elsevier account with two gigabytes of storage on the free plan. Sign in to the Mendeley website to access you